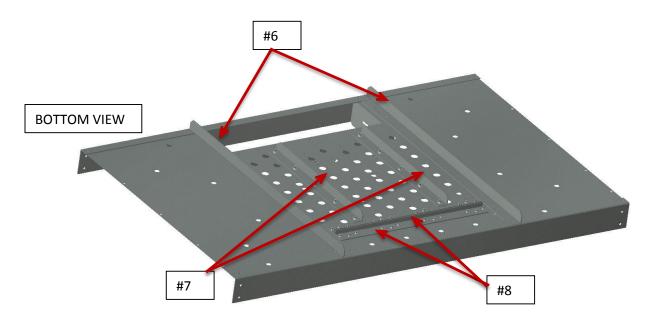

4. Now locate the Door Panel (#9), and Floor Panel (#3). The Door Panel will require 4 hinges (#18), Long Door Toe Board (#12), and Handle (#17) mounted to the top. The hinges are to be fastened using 1/4" x 1" bolts, with the hinge stiffeners (#8) bolted to the underside of the assembly (see Bottom View). The floor panel will require Front/Rear Toe Boards (#11) to be fastened beneath the floor panel to provide the necessary support. The (2) Short Door Toe Boards (#13) will fasten to the top of the floor panel.

On the underside of the Door/Floor panel assembly, (2) Door Support Angles (#6), (2) Door Stiffeners (#7), and (2) Hinge Stiffeners (#8) will be fastened.

5. Now place the Floor Section on the secondary supports and bolt all four corners securely using the 5/16" truss bolts. The (2) Side Toe Boards (#10) can also be installed at this stage beneath the floor section on the secondary supports as shown. All floor bolts can now be installed (5/16" truss bolts).