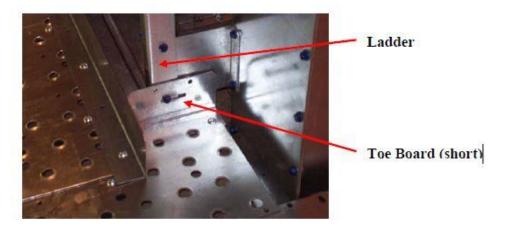

6. With the Door Panel & Toe Boards in place the ladder will need to be drilled and bolted to the short door toe boards on each side using (2)  $5/16" \times 3/4"$  bolts.

7. Install 4 Rail Posts **(#16)** at the 4 corners of the platform, attach the (4) Short Handrails **(#14)** to the Posts then attach the (4) Long Handrails **(#15)** to the Posts.