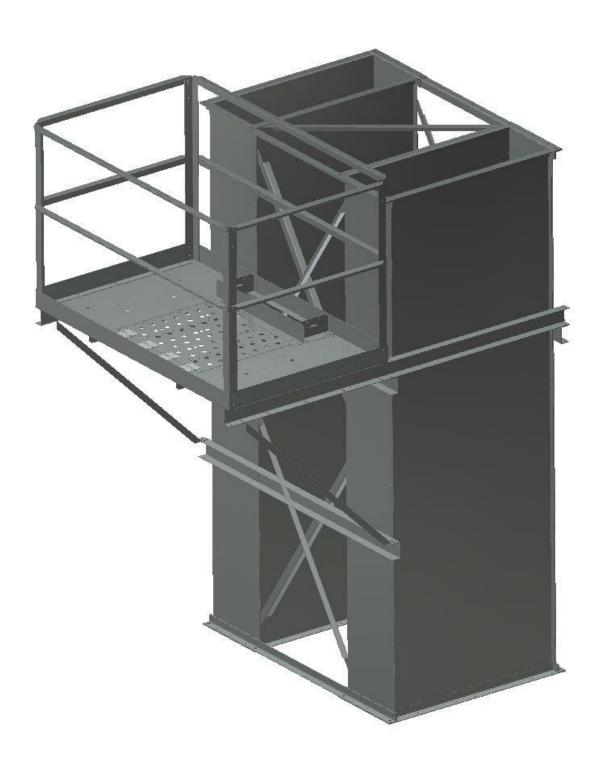

gles (#6), (2) Door Stiffeners (#7), and (2) Hinge Stiffeners (#8) will be fastened.



5. Now place the Floor Section on the secondary supports and bolt all four corners securely using the 5/16" truss bolts. The (2) Side Toe Boards (#10) can also be installed at this stage beneath the floor section on the secondary supports as shown. All floor bolts can now be installed (5/16" truss bolts).



6. With the Door Panel & Toe Boards in place the ladder will need to be drilled and bolted to the short door toe boards on each side using (2)  $5/16" \times 3/4"$  bolts.



7. Install 4 Rail Posts **(#16)** at the 4 corners of the platform, attach the (4) Short Handrails **(#14)** to the Posts then attach the (4) Long Handrails **(#15)** to the Posts.



Completed – 36" Double 18X8 Rest Platform