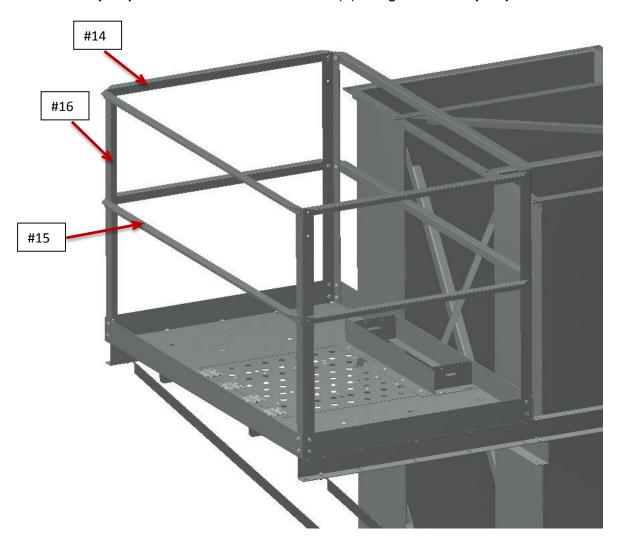

6. With the Door Panel & Toe Boards in place the ladder will need to be drilled and bolted to the short door toe boards on each side using (2)  $5/16" \times 3/4"$  bolts.

7. Install 4 Rail Posts **(#16)** at the 4 corners of the platform, attach the (4) Short Handrails **(#14)** to the Posts then attach the (4) Long Handrails **(#15)** to the Posts.