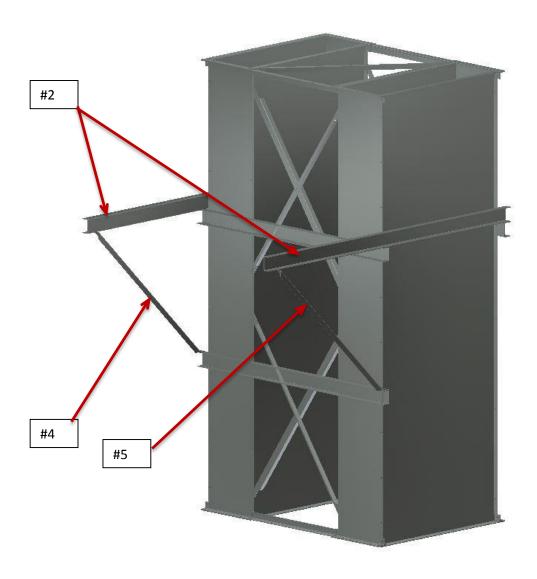

3. Now bolt the (2) Secondary Support Channels **(#2)** to the top of the primary support channels using the 3/8" bolts. The (2) Kick Braces **(#4, #5)** can also be mounted at this stage. They mount from the third bolt in on the Secondary Support Channel to the upper lip of the Primary Support Channel. **Note**: the kick brace ends require approximately a 45° bend to properly fit.