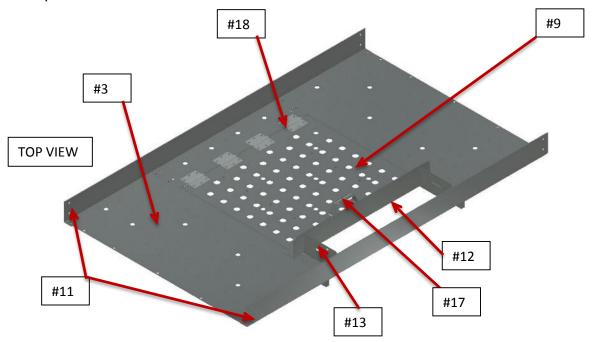

4. Now locate the Door Panel (#9), and Floor Panel (#3). The Door Panel will require 4 hinges (#18), Long Door Toe Board (#12), and Handle (#17) mounted to the top. The hinges are to be fastened using 1/4" x 1" bolts, with the hinge stiffeners (#8) bolted to the underside of the assembly (see Bottom View). The floor panel will require Front/Rear Toe Boards (#11) to be fastened beneath the floor panel to provide the necessary support. The (2) Short Door Toe Boards (#13) will fasten to the top of the floor panel.

On the underside of the Door/Floor panel assembly, (2) Door Support Angles (#6), (2) Door Stiffeners (#7), and (2) Hinge Stiffeners (#8) will be fastened.

5. Now place the Floor Section on the secondary supports and bolt all four corners securely using the 5/16" truss bolts. The (2) Side Toe Boards (#10) can also be installed at this stage beneath the floor section on the secondary supports as shown. All floor bolts can now be installed (5/16" truss bolts).