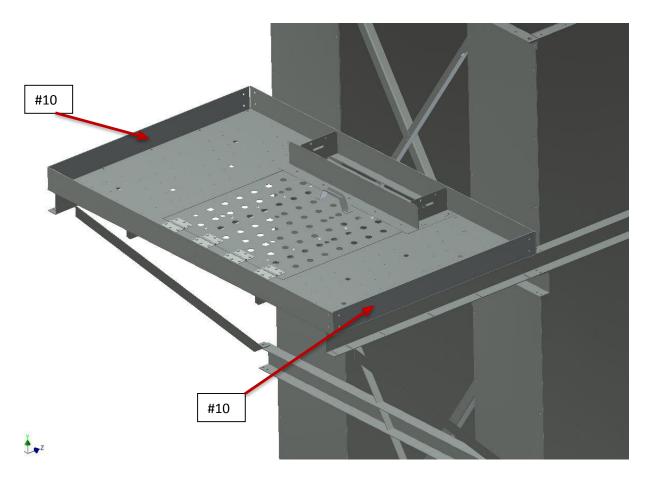

On the underside of the Door/Floor panel assembly, (2) Door Support Angles (#6), (2) Door Stiffeners (#7), and (2) Hinge Stiffeners (#8) will be fastened.

5. Now place the Floor Section on the secondary supports and bolt all four corners securely using the 5/16" truss bolts. The (2) Side Toe Boards (#10) can also be installed at this stage beneath the floor section on the secondary supports as shown. All floor bolts can now be installed (5/16" truss bolts).