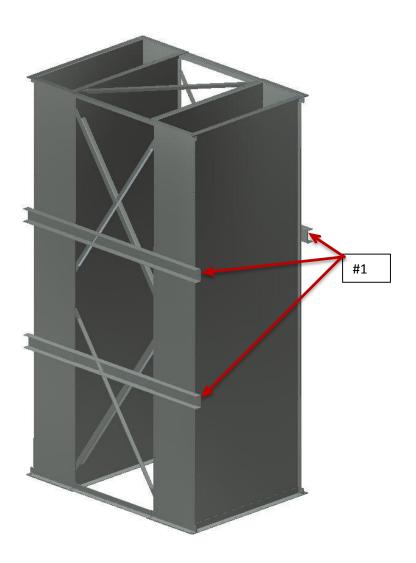

## STEP:

- 1. Start by standing a 10' piece of trunk up on its side.
- 2. Now bolt the Primary Support Channels **(#1)** on both sides of the elevator trunking at the desired height of the rest platform. Also bolt the third Primary Support Channel **(#1)** in the fourth set of holes down from the original support channels on the ladder side, as shown in the diagram. Use the 3/8" X 1" bolts **(#22)** for the support channels.