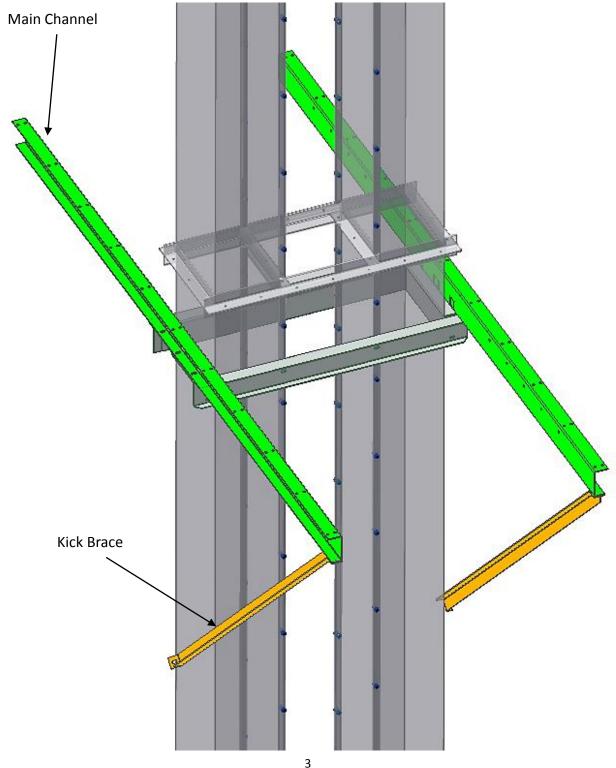

Use 5/16" x ¾" bolt and nuts

Next install the main channels to the anchor channels. Also install the kick braces from the end of the main channels back to the trunk flange to secure them, depending on your positioning the flange may need to be drilled to fasten the kick braces.