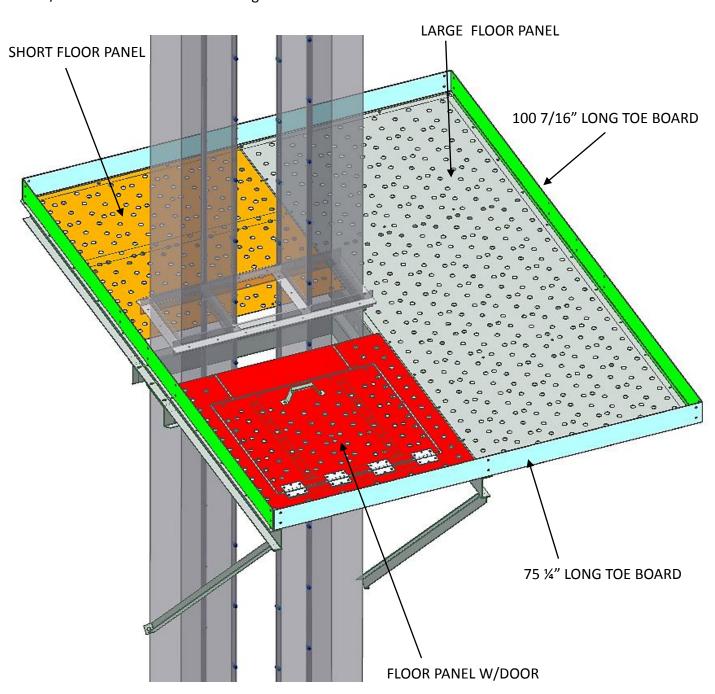

Next step is to install the toe boards and flooring to the main channels, starting with the 75  $\frac{1}{4}$ " long toe boards.

Use 5/16" x ¾" bolt and nuts
Use 5/16" x ¾" truss bolts for flooring

Install the floor reinforcements to the bottom of the large floor panel

Use 5/16" x ¾" truss bolt and nuts

Install the door catch toe board to the top of the door as shown below.

Use 5/16" x ¾" truss bolt and nuts

Install toe boards around the trunk, 1 long and 2 short as shown