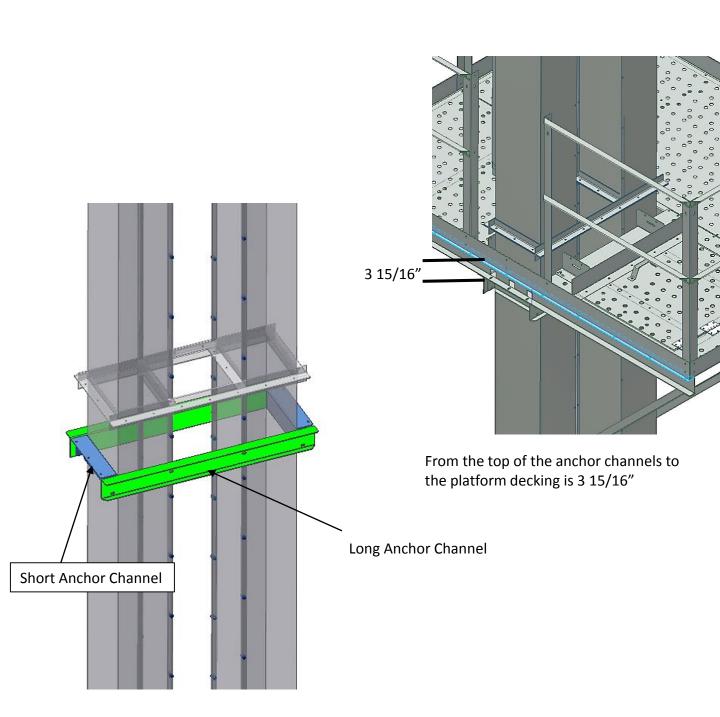

This platform can be positioned anywhere along the vertical length of the trunks using the C Channel anchor mounts.

First assemble the Anchor channels to the trunking, they will bolt to each other and to the flange of the trunks as shown below.

Use 5/16" x ¾" bolt and nuts

Next install the main channels to the anchor channels. Also install the kick braces from the end of the main channels back to the trunk flange to secure them, depending on your positioning the flange may need to be drilled to fasten the kick braces.