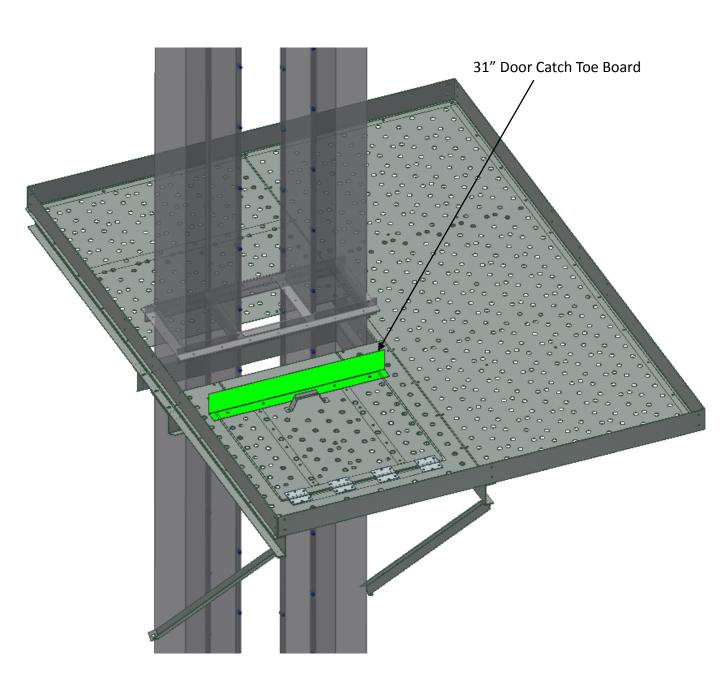

Use 5/16" x ¾" truss bolt and nuts

Install the door catch toe board to the top of the door as shown below.

Use 5/16" x ¾" truss bolt and nuts

Install toe boards around the trunk, 1 long and 2 short as shown