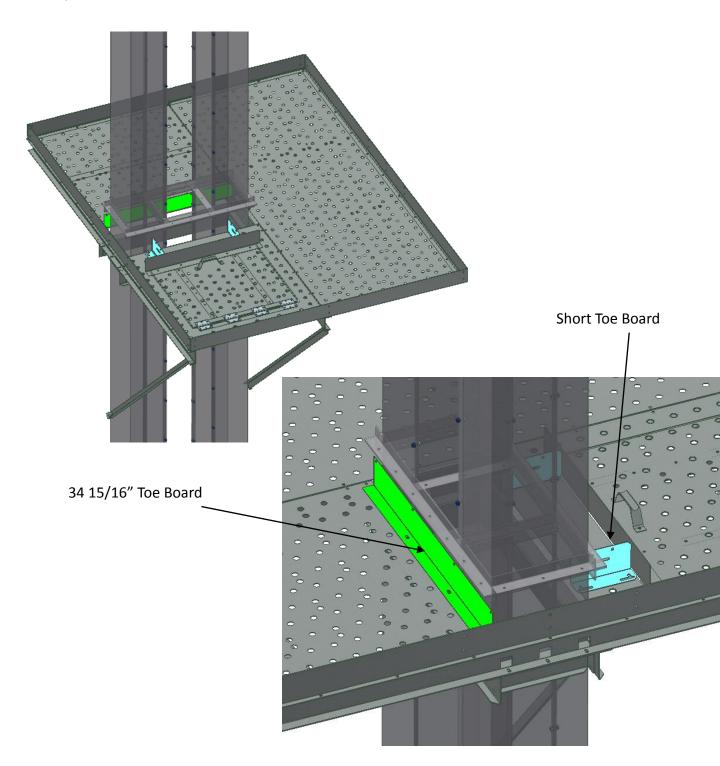

Use 5/16" x ¾" truss bolt and nuts

Install the door catch toe board to the top of the door as shown below.

Use 5/16" x ¾" truss bolt and nuts

Install toe boards around the trunk, 1 long and 2 short as shown