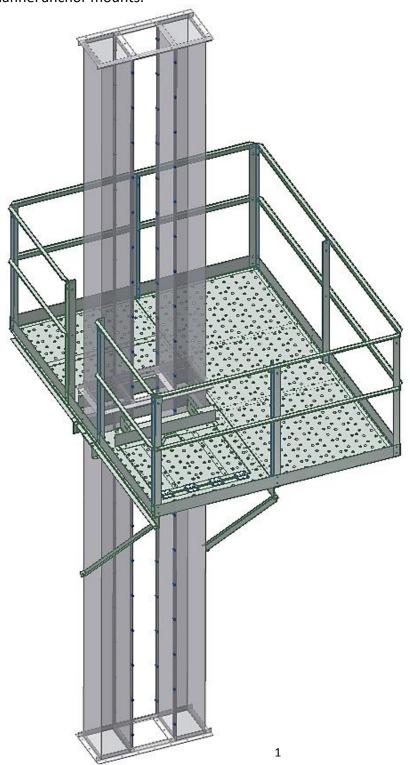

# **ASSEMBLY MANUAL**

Phone: (519) 627-8228

Fax: (519) 627-0250

GLA-RWPLAT-09X5 REST WALK AROUND PLATFORM 9X5

Below is the general layout of the 9x5 rest walk around platform. The door section on the floor can be used on either side of the platform to suit your needs.

This platform can be positioned anywhere along the vertical length of the trunks using the C Channel anchor mounts.

First assemble the Anchor channels to the trunking, they will bolt to each other and to the flange of the trunks as shown below.