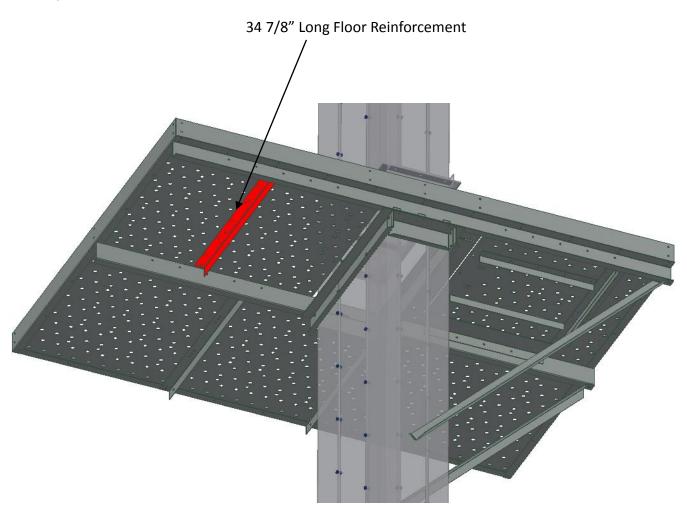

Use 5/16" x ¾" truss bolt and nuts

Now install the door reinforcements and stops.

Use 5/16" x ¾" truss bolt and nuts

Use 5/16" x ¾" bolt and nuts for door stop

Install the floor reinforcement on the floor section opposite the door section.