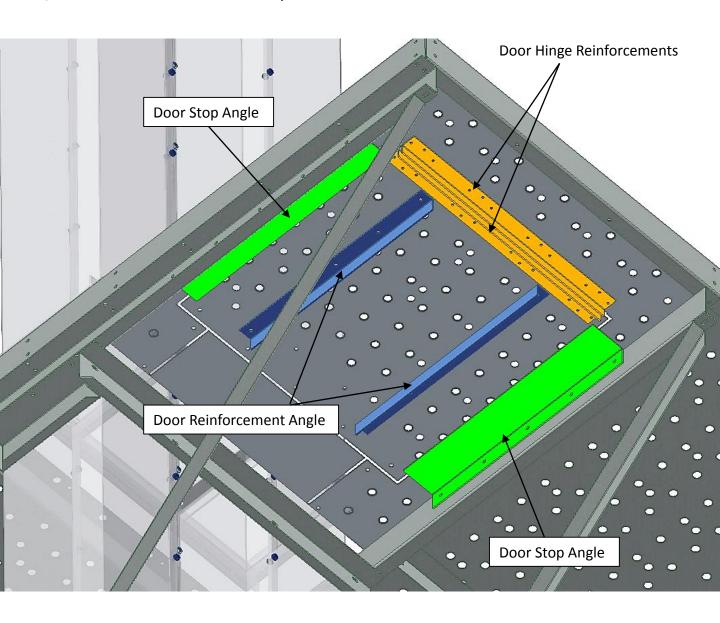

Use 5/16" x ¾" truss bolt and nuts

Now install the door reinforcements and stops.

Use 5/16" x ¾" truss bolt and nuts

Use 5/16" x ¾" bolt and nuts for door stop

Install the floor reinforcement on the floor section opposite the door section.