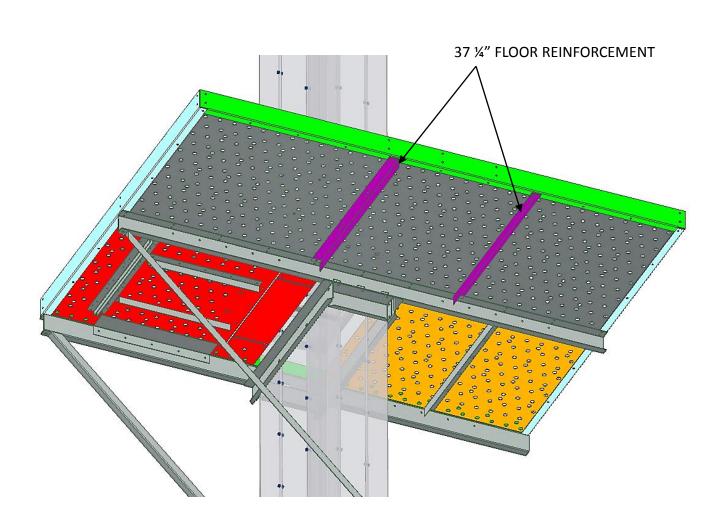

Next step is to install the toe boards and flooring to the main channels, starting with the 75  $\frac{1}{4}$ " long toe boards.

Use 5/16" x ¾" bolt and nuts
Use 5/16" x ¾" truss bolts for flooring

Install the floor reinforcements to the bottom of the large floor panel