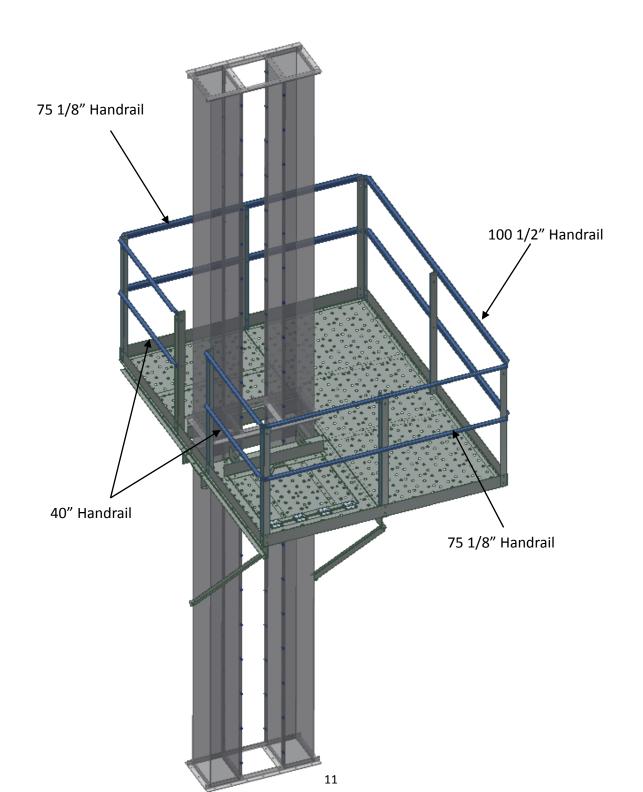

Use 5/16" x ¾" Truss Bolt and nuts

Install the handrail posts around the toe boards as shown

Now install the handrails

Use 5/16" x 3/4" Truss Bolt and Nuts