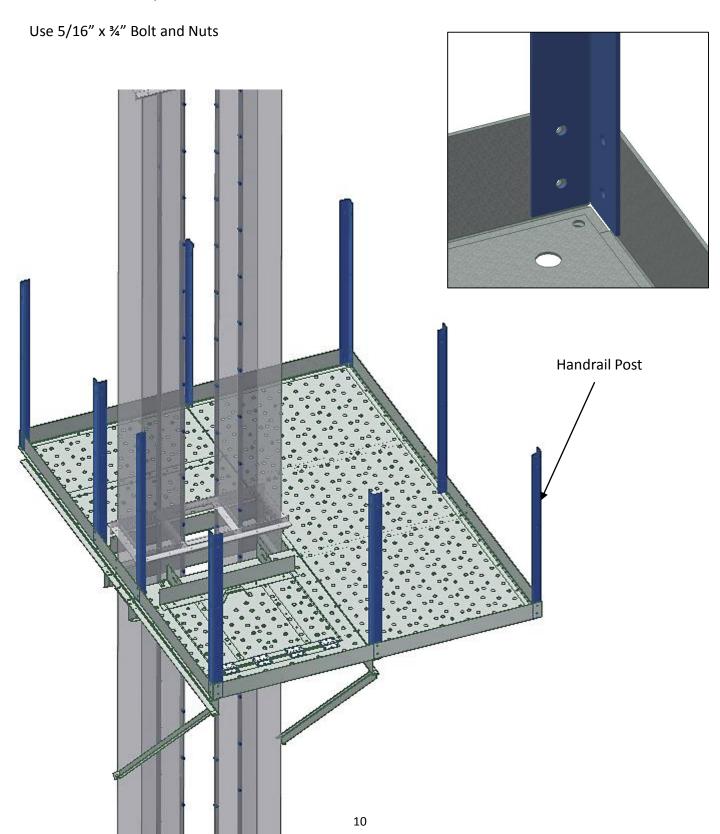

Use 5/16" x ¾" bolt and nuts

Next install the main channels to the anchor channels. Also install the kick braces from the end of the main channels back to the trunk flange to secure them, depending on your positioning the flange may need to be drilled to fasten the kick braces.

Use 5/16" x ¾" Truss Bolt and nuts

Install the handrail posts around the toe boards as shown

Now install the handrails

Use 5/16" x 3/4" Truss Bolt and Nuts